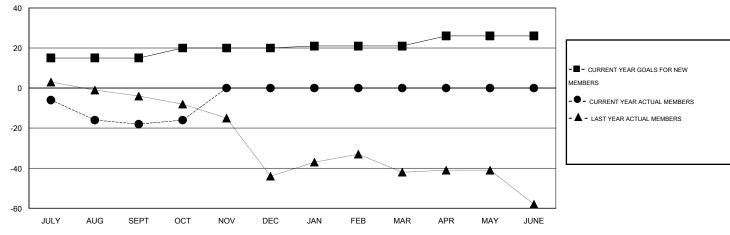

#### GOALS AND ACTUAL MEMBERS CUMULATIVE

| DROPPED CLUBS: 0  DROPPED MEMBERS |    | 11 CLUBS OF 36 ADDED 1 OR MORE NEW MEMBERS | GENDER DISTRIBU<br>MALE<br>FEMALE | JTION<br>567 (69.91%)<br>244 (30.09%) |     |
|-----------------------------------|----|--------------------------------------------|-----------------------------------|---------------------------------------|-----|
| DECEASED                          | 4  | CLICK HERE FOR HEALTH                      | FAMILY UNIT MEMBERS               |                                       | 224 |
| CLUB CANCELLED                    | 0  | ASSESSMENT DATA                            |                                   | 109                                   |     |
| OTHER                             | 31 |                                            | HEAD OF HOUSEHOLD                 |                                       |     |
| TOTAL                             | 35 |                                            | NON-HEAD OF HOUSEHOL              | 115                                   |     |